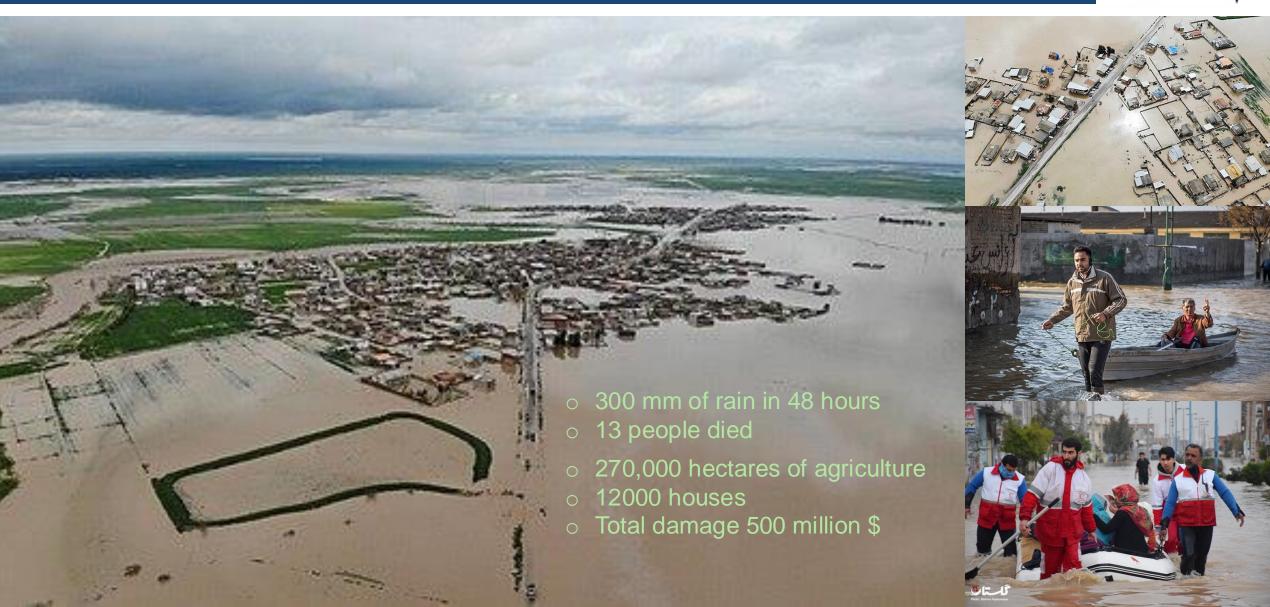

ستفاده از نرم افزار CCHE2D به بررسی باز تاب رفتار هیدرولیکی شـهر آق قلا در برخورد با سـیلابهای ۱۰۰ سـاله
رودخانه ی گرگان رود پرداخته شـده و با استفاده از شـاخص مخاطره ورودی لازم برای تدوین برنامه واکنش سـریح، مدیریت بحران، بیمه
سیلاب استخراج گردیده است. نتایج حاکی از آن می باشد که با توجه به الگوی جریان شکل گرفته در سیلاب مذکور و نقشه های شاخص

2D numerical simulation of urban floods using CCHE2D: case study: Aghghala City. N Kardan, et al, Iranian Journal of Marine Technology 4 (4), 25-36, 2018









#### The paper predicted high velocity of water is case of flood











#### The paper predicted high discharge rate of flood water











#### The paper predicted dangerous levels of flood hazard











#### Aq Qala city after the flood, March 2019: Nightmares come true!







#### The pressing question:





Although the paper's findings could have guided local authorities

# Why did local authorities not pay attention to this research?

This case addresses this question from an ethical point of view.





#### One example of a high-level political response to the question:





- The Minister of Energy was called to parliament.
- The Water Research Institute notes that findings were not shared directly with relevant authorities.
- WRI calls for targeted strategies to integrate insights from such academic publications.





|                         |                                                                     |                    |        |           |                                                       | لترح سؤالة المائناة   |      |  |
|--------