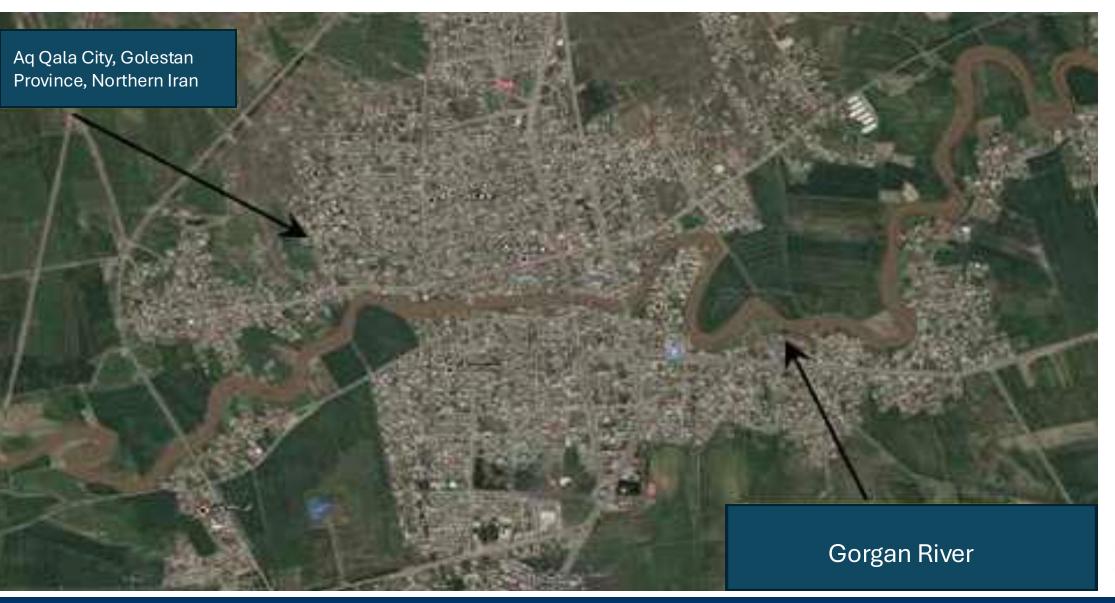

#### Visiting Gorgan river and Aq Qala town

#### عکیدہ

مردم در سراسر جهان همه روزه با وقایعی روبرو می شوند که منجر به مرگ، آسیب، تخریب اموال و اختلال در فعالیت های روزانه می شود.

سیل نیز به عنوان یکی از مخاطرات طبیعی از دیرباز جوامع روستایی و شهری را مورد تهدید و هجوم قرار داده است و جوامع شهری قارغ
از هر گونه پیشرفت در زمینه های مختلف همواره دغدغه ی تهدیدات سیلاب را به عنوان چالشی بزرگ پیش رو داشته اند با توجه به مسائل
مطرح شده توجه ویژه به مبحث مدیریت بحران سیلاب در تعامل با سایر دانش ها و علوم بنیادین و کاربردی امری اجتناب ناپذیر می نمایند
در این تحقیق با استفاده از نرم افزار CCHE2D به بررسی باز تاب رفتار هیدرولیکی شـهر آق قلا در برخورد با سـیلابهای ۱۰۰ سـاله
رودخانه ی گرگان رود پرداخته شـده و با استفاده از شـاخص مخاطره ورودی لازم برای تدوین برنامه واکنش سـریح، مدیریت بحران، بیمه
سیلاب استخراج گردیده است. نتایج حاکی از آن می باشد که با توجه به الگوی جریان شکل گرفته در سیلاب مذکور و نقشه های شاخص