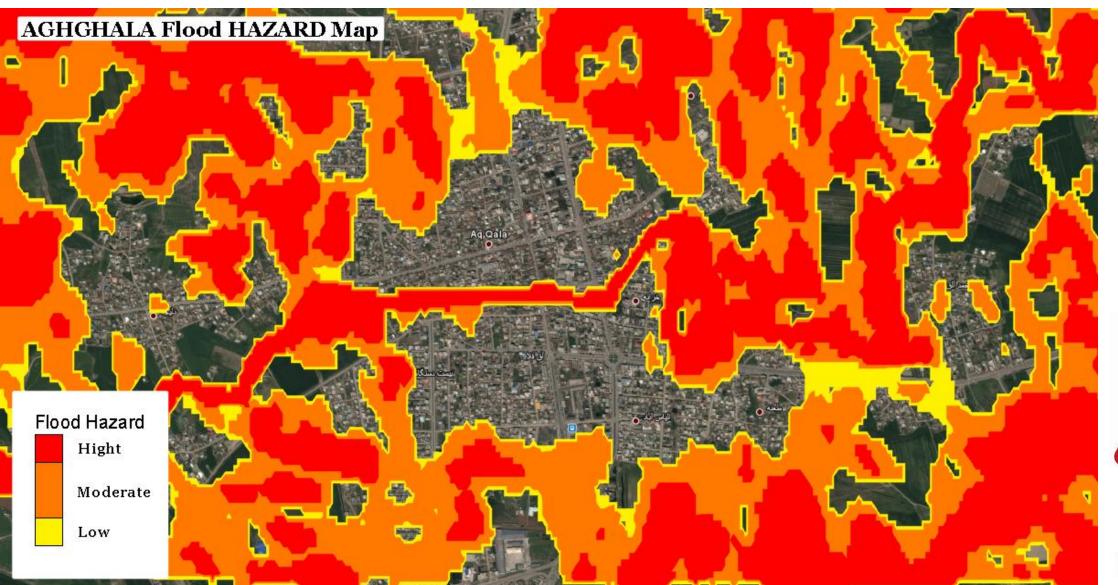

دانش ها و علوم بنیادین و کاربردی امری اجتناب ناپذیر می نمایند
در این تحقیق با استفاده از نرم افزار CCHE2D به بررسی باز تاب رفتار هیدرولیکی شـهر آق قلا در برخورد با سـیلابهای ۱۰۰ سـاله
رودخانه ی گرگان رود پرداخته شـده و با استفاده از شـاخص مخاطره ورودی لازم برای تدوین برنامه واکنش سـریح، مدیریت بحران، بیمه
سیلاب استخراج گردیده است. نتایج حاکی از آن می باشد که با توجه به الگوی جریان شکل گرفته در سیلاب مذکور و نقشه های شاخص

2D numerical simulation of urban floods using CCHE2D: case study: Aghghala City. N Kardan, et al, Iranian Journal of Marine Technology 4 (4), 25-36, 2018









#### The paper predicted high velocity of water is case of flood











#### The paper predicted high discharge rate of flood water











#### The paper predicted dangerous levels of flood hazard











#### Aq Qala city after the flood, March 2019: Nightmares come true!







#### The pressing question:





Although the paper's findings could have guided local authorities

# Why did local authorities not pay attention to this research?

This case addresses this question from an ethical point of view.





#### One example of a high-level political response to the question:





- The Minister of Energy was called to parliament.
- The Water Research Institute notes that findings were not shared directly with relevant authorities.
- WRI calls for targeted strategies to integrate insights from such academic publications.





|                         |                                                                     |                    |        |           |