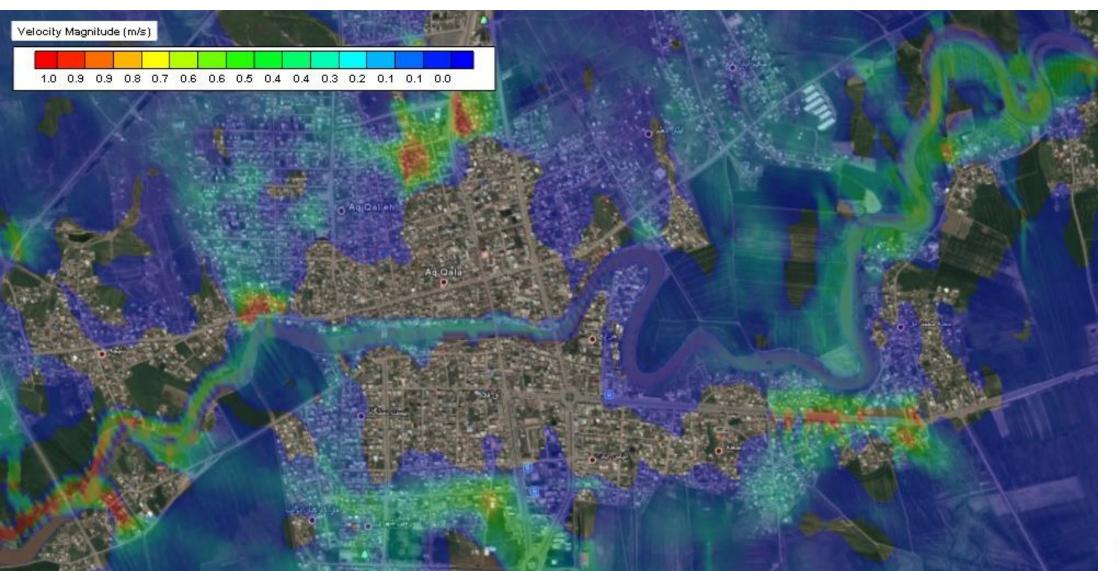

#### 2D numerical simulation of urban floods using CCHE2D (case study: Aghghala City)

Authors N Kardan, Y Hassanzadeh, A Arzanlou

Publication date 2018/2/20

Journal Iranian journal of Marine technology

Volume 4

Issue 4

- Analysed flood risks in the Aq Qala region.
- Recommended sustainable urban planning, infrastructure improvements, identification of risk areas, and ensuring accessibility and the necessity of evacuation.

#### The paper predicted high velocity of water is case of flood

#### The paper predicted high discharge rate of flood water

#### The paper predicted dangerous levels of flood hazard